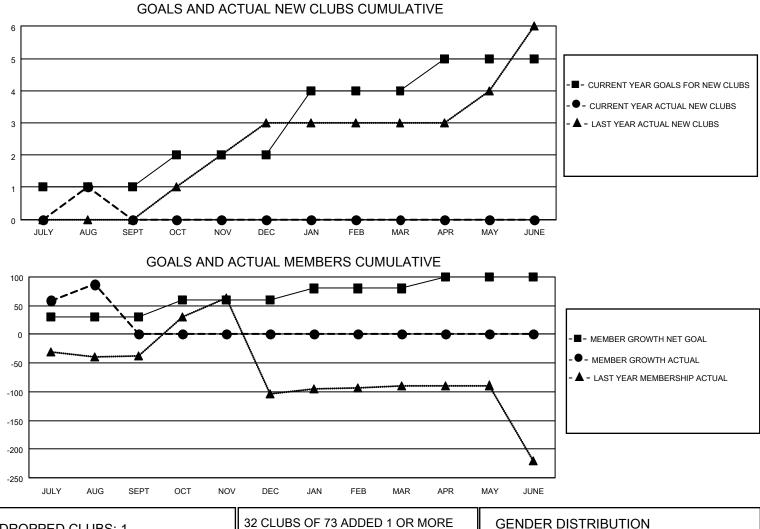

## LOCATION INDIA

District 320 F

Results as of: 8/31/2020

| Clubs                 |               |           |               | Members               |                       |                         |                                                    |  |
|-----------------------|---------------|-----------|---------------|-----------------------|-----------------------|-------------------------|----------------------------------------------------|--|
| RESULTS FOR 2020-2021 |               |           |               | RESULTS FOR 2020-2021 |                       |                         |                                                    |  |
| QUARTER               | NEW CLUB GOAL | NEW CLUBS | DROPPED CLUBS | QUARTER MEMB          | ER GROWTH NET<br>GOAL | MEMBER GROWTH<br>ACTUAL | DROPPED<br>MEMBERS ACTUAL<br>(including transfers) |  |
| JULY/AUG/SEPT         | 1             | 1         | 1             | JULY/AUG/SEPT         | 30                    | 137                     | 46                                                 |  |
| OCT/NOV/DEC           | 1             | 0         | 0             | OCT/NOV/DEC           | 30                    | 0                       | 0                                                  |  |
| JAN/FEB/MAR           | 2             | 0         | 0             | JAN/FEB/MAR           | 20                    | 0                       | 0                                                  |  |
| APR/MAY/JUNE          | 1             | 0         | 0             | APR/MAY/JUNE          | 20                    | 0                       | 0                                                  |  |

| DROPPED CLUBS: 1 |    | 32 CLUBS OF 73 ADDED 1 OR MORE | GENDER DISTRIBUTION                                             |              |     |
|------------------|----|--------------------------------|-----------------------------------------------------------------|--------------|-----|
|                  |    | NEW MEMBERS                    | MALE 1,950 (79.72                                               |              |     |
|                  |    |                                | FEMALE                                                          | 496 (20.28%) |     |
| DROPPED MEMBERS  |    |                                |                                                                 |              |     |
| DECEASED         | 1  | CLICK HERE FOR CUMULATIVE      | TOTAL FAMILY UNIT MEMBERS<br>FAMILY MEMBERS PAYING HALF<br>DUES |              | 862 |
| CLUB CANCELLED   | 0  | MEMBERSHIP DATA                |                                                                 |              | 500 |
| OTHER            | 45 |                                |                                                                 |              | 503 |
| TOTAL            | 46 |                                |                                                                 |              |     |
|                  |    |                                |                                                                 |              |     |